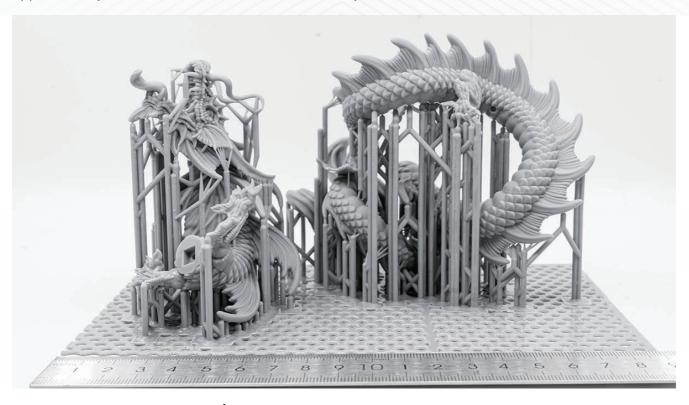

## High precision

For prototype designers and makers, the printed segmentation model can be assembled without polishing, which improves the iterative speed of product update; while for other printers, it takes at least 1/4 extra time for surface polishing.