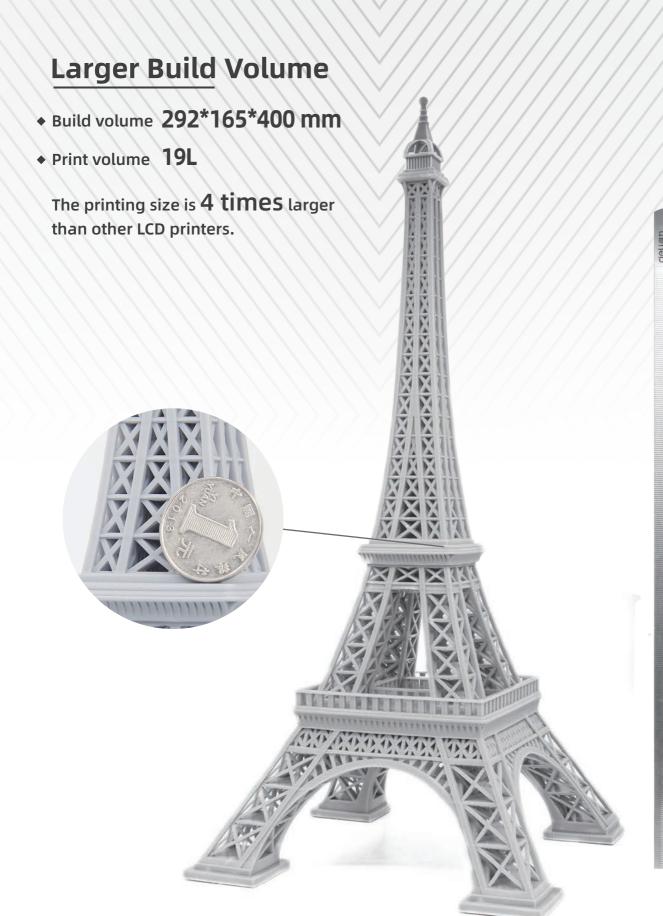

#### **Parameter**

Print Speed 10-30 mm/H

Build Volume 292\*165\*400 mm

Layer Resolution 0.05-0.15 mm (Adjustable)

XY Resolution 76  $\mu$ m Light Wavelength 405 nm

Z-axis Industrial grade linear rail

LCD Screen 13.3" Industrial grade 4K Monochrome