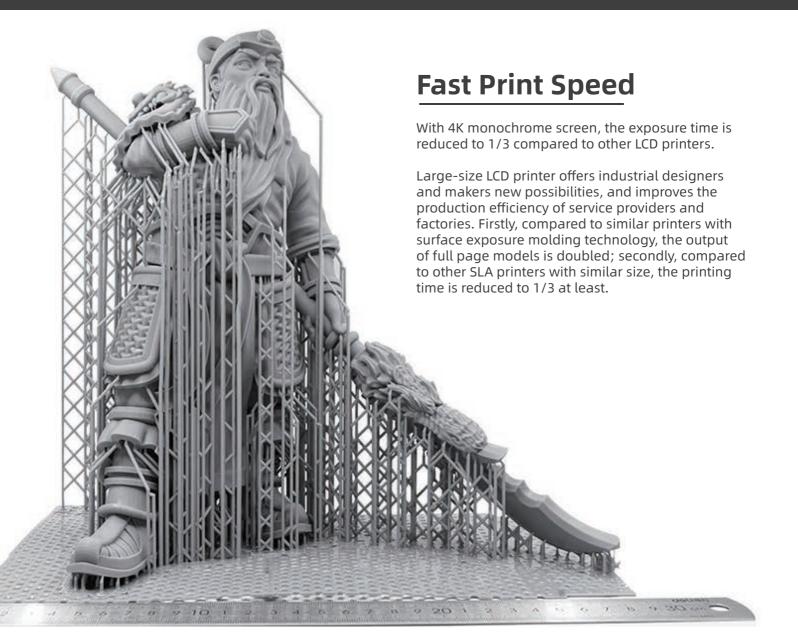

## High precision

For prototype designers and makers, the printed segmentation model can be assembled without polishing, which improves the iterative speed of product update; while for other printers, it takes at least 1/4 extra time for surface polishing.