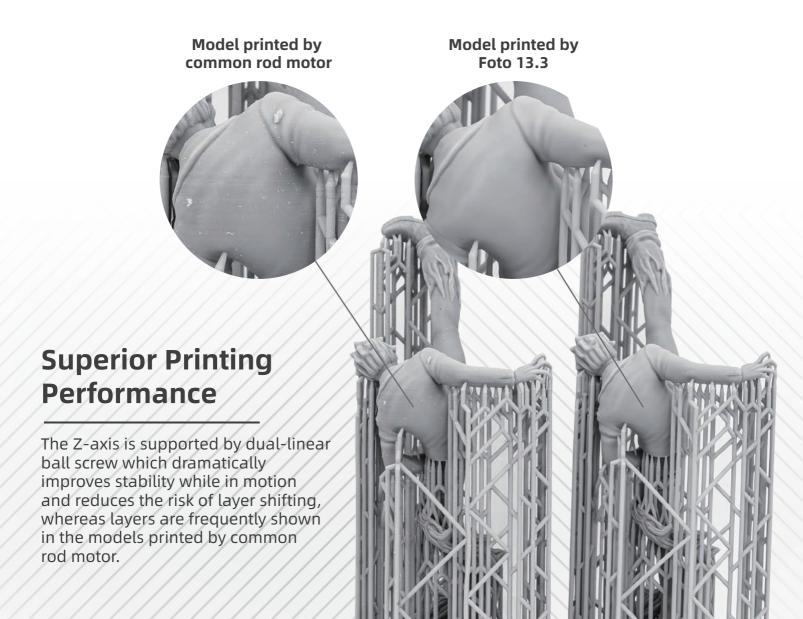

# Mass Production With Efficiency & Convenience

Large-size LCD printer with high efficiency & high precision

Foto 13.3

Flashforge Newest Arrival Large-size HD 4K LCD Printer













## High precision

For prototype designers and makers, the printed segmentation model can be assembled without polishing, which improves the iterative speed of product update; while for other printers, it takes at least 1/4 extra time for surface polishing.

For service providers and factories, it's now possible to batch print and deliver high-accuracy products such as jewelry and replacement parts to customers directly. The printed hair ornament model can be inlaid with diamonds after painting.





### **Easy Maintenance**

The projection screen is designed with a quick disassembling module. To replace the screen, it only takes a few steps to install screws and connect the cables, which is easy and convenient. Compared with layer-by-layer disassembly and assembly of other common equi